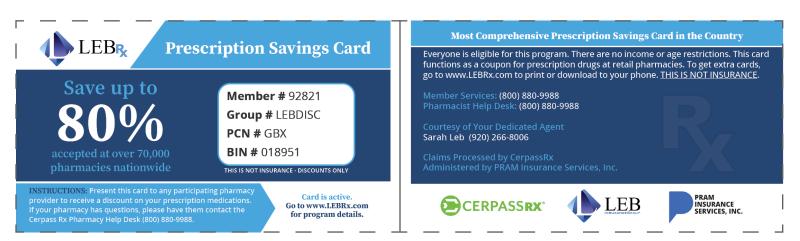

## **Below is Your Prescription Discount Card!**

Start saving up to 80% on your prescription medications at over 70,000 pharmacies in the U.S.!

## To assist you and your pharmacist, please read the following Helpful Hints:

- Cut out your card below and place it in your purse or wallet for easy access.
- Present your card to a participating pharmacy provider to receive a discount.
- If your pharmacy has questions concerning the process, please have them call the CerpassRx Pharmacy Help Desk at (800) 880-9988, which is also printed on your discount card.

CerpassRx is the prescription manager whom processes your prescription claims.

Search your prescription drugs with the **FREE Drug Lookup Tool** powered by CerpassRx. Download the mobile app - CerpassRx Member Portal - or visit online at http://www.cerpassrx.com/members-page/ and click the member portal button. For online users, enter the email address: rx@pram.com and password: Pramrx1!.

Everyone in the household can use the same card.

For program details or to replace a card, go to www.LEBRx.com.

## **YOUR ID CARD**

Note: Cut along the dashed lines and fold in half at the solid line.